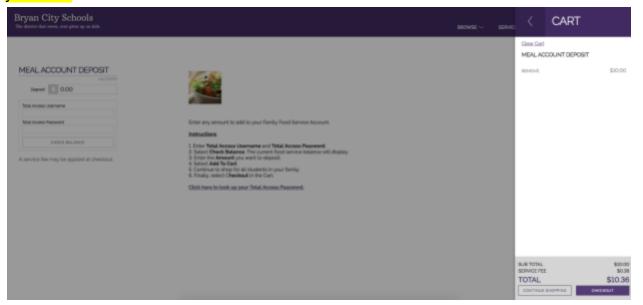

### MEAL ACCOUNT DEPOSIT

#### CREATE NEW ACCOUNT

A service fee may be applied at checkout.

Enter any amount to add to your Family Food Service Account.

#### Instructions

- 1. Enter Total Access Username and Total Access Password.
- 2. Select Check Balance. The current food service balance will display.
- 3. Enter the **Amount** you want to deposit.
- 4. Select Add To Cart.
- 5. Continue to shop for all students in your family.
- 6. Finally, select Checkout in the Cart.

#### Click here to look up your Total Access Password.

Click here to look up your Total Access Password.

Your cart will appear on the right side of the screen. You can checkout or enter another student's information. There is a convenience fee for paying electronically that will be automatically added to your cart.